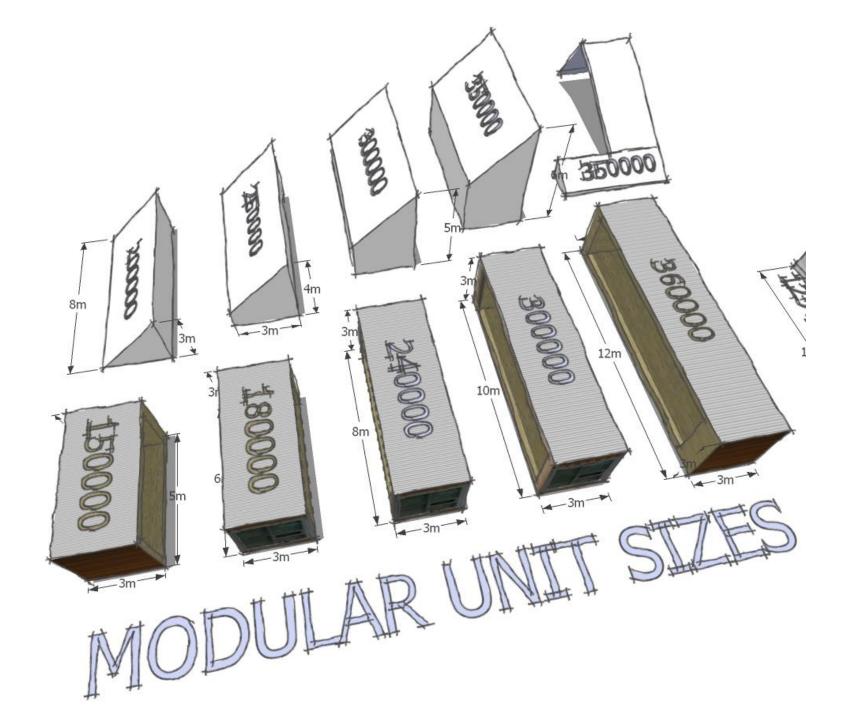

### MICROHUS MODULAR BUILDING SYSTEM

BASIC MODELS 2014

#### CUSTOM CONFIGURATIONS AVAILABLE ON REQUEST

MICROHUS MODULARS ARE MADE IN SWEDEN BY PRE-FABRIKEN AB IN LUND

• CONFIGURE THE MODULES TO THE AREA AND STYLE THAT FIT YOUR DESIRE AND BUDGET

MICROHUS MODULAR MODELS FAST HOUSE AND CLERESTORY