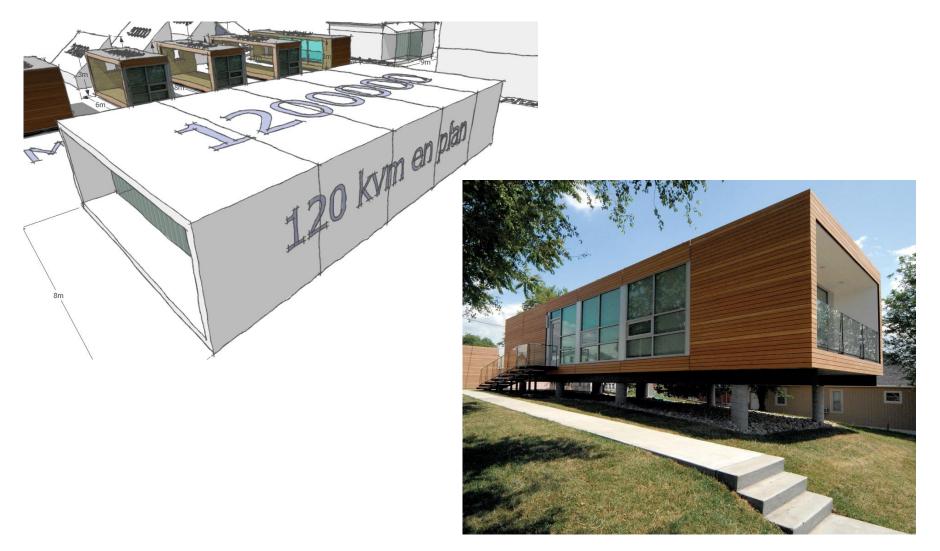

### MICROHUS MODULAR BUILDING SYSTEM

BASIC MODELS 2014

#### CUSTOM CONFIGURATIONS AVAILABLE ON REQUEST

MICROHUS MODULARS ARE MADE IN SWEDEN BY PRE-FABRIKEN AB IN LUND



• CONFIGURE THE MODULES TO THE AREA AND STYLE THAT FIT YOUR DESIRE AND BUDGET



MICROHUS MODULAR MODELS FAST HOUSE AND CLERESTORY





#### MICROHUS MODULAR MODEL BOX

#### OR ONE AND A HALF?



#### MICROHUS MODULAR MODEL CLERESTORY

### ONE STORY WITH LOFT



#### MICROHUS MODULAR MODEL LÅNGVIND

### THE FAST HOUSE







#### MICROHUS MODULAR MODEL FAST HOUSE

#### **2 STORY MODELS**



### **15 KVM SPECIALISTS**



MICROHUS MODULAR MODEL 15

# UNIQUE SANDWICH CONTRUCTION



### CURVES ? NO PROBLEM.



## MICROHUS MODULAR BUILDING SYSTEM



BECAUSE SMALLER IS smarter...

MICROHUS MODULARS ARE MADE IN SWEDEN BY PRE-FABRIKEN AB IN LUND