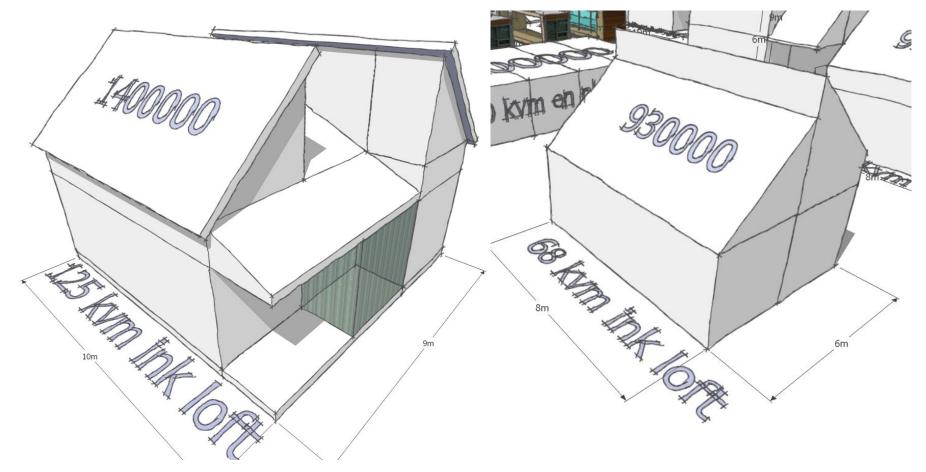

### MICROHUS MODULAR BUILDING SYSTEM

BASIC MODELS 2014

#### CUSTOM CONFIGURATIONS AVAILABLE ON REQUEST

MICROHUS MODULARS ARE MADE IN SWEDEN BY PRE-FABRIKEN AB IN LUND



• CONFIGURE THE MODULES TO THE AREA AND STYLE THAT FIT YOUR DESIRE AND BUDGET



MICROHUS MODULAR MODELS FAST HOUSE AND CLERESTORY





#### MICROHUS MODULAR MODEL BOX

#### OR ONE AND A HALF?



#### MICROHUS MODULAR MODEL CLERESTORY

### ONE STORY WITH LOFT



#### MICROHUS MODULAR MODEL LÅNGVIND

### THE FAST HOUSE







#### MICROHUS MODULAR MODEL FAST HOUSE

#### **2 STORY MODELS**



### **15 KVM SPECIALISTS**



MICROHUS MODULAR MODEL 15

# UNIQUE SANDWICH CONTRUCTION



### CURVES ? NO PROBLEM.



## MICROHUS MODULAR BUILDING SYSTEM



BECAUSE SMALLER IS smarter...

MICROHUS MODULARS ARE MADE IN SWEDEN BY PRE-FABRIKEN AB IN LUND