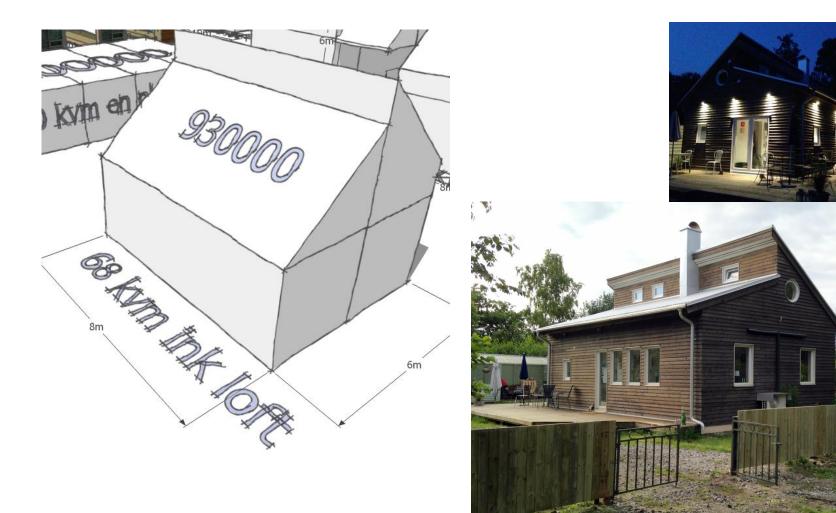

### MICROHUS MODULAR BUILDING SYSTEM

BASIC MODELS 2014

#### CUSTOM CONFIGURATIONS AVAILABLE ON REQUEST

MICROHUS MODULARS ARE MADE IN SWEDEN BY PRE-FABRIKEN AB IN LUND



• CONFIGURE THE MODULES TO THE AREA AND STYLE THAT FIT YOUR DESIRE AND BUDGET



MICROHUS MODULAR MODELS FAST HOUSE AND CLERESTORY





#### MICROHUS MODULAR MODEL BOX

#### OR ONE AND A HALF?



#### MICROHUS MODULAR MODEL CLERESTORY

### ONE STORY WITH LOFT



#### MICROHUS MODULAR MODEL LÅNGVIND

### THE FAST HOUSE







#### MICROHUS MODULAR MODEL FAST HOUSE

#### **2 STORY MODELS**



### **15 KVM SPECIALISTS**



MICROHUS MODULAR MODEL 15

# UNIQUE SANDWICH CONTRUCTION



### CURVES ? NO PROBLEM.



## MICROHUS MODULAR BUILDING SYSTEM



BECAUSE SMALLER IS smarter...

MICROHUS MODULARS ARE MADE IN SWEDEN BY PRE-FABRIKEN AB IN LUND