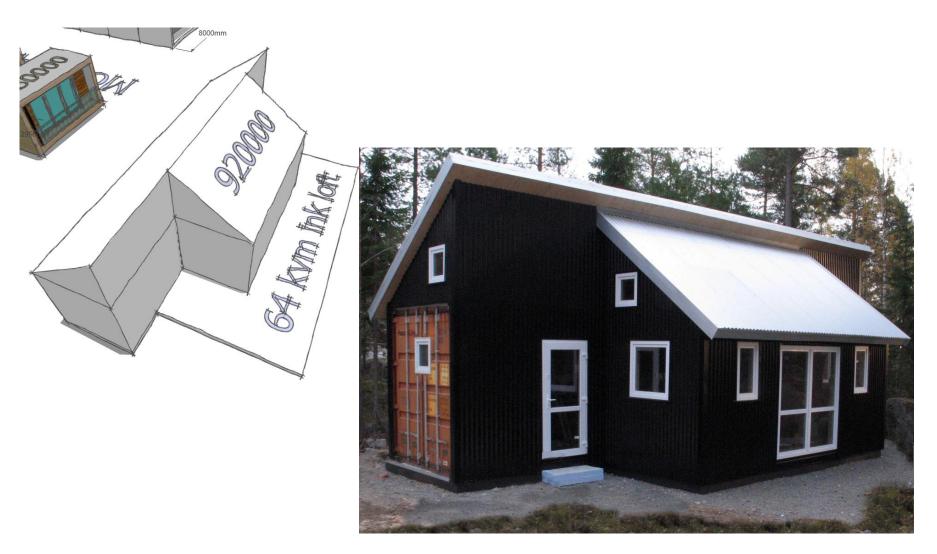

### MICROHUS MODULAR BUILDING SYSTEM

BASIC MODELS 2014

#### CUSTOM CONFIGURATIONS AVAILABLE ON REQUEST

MICROHUS MODULARS ARE MADE IN SWEDEN BY PRE-FABRIKEN AB IN LUND



• CONFIGURE THE MODULES TO THE AREA AND STYLE THAT FIT YOUR DESIRE AND BUDGET



MICROHUS MODULAR MODELS FAST HOUSE AND CLERESTORY





#### MICROHUS MODULAR MODEL BOX

#### OR ONE AND A HALF?



#### MICROHUS MODULAR MODEL CLERESTORY

### ONE STORY WITH LOFT



#### MICROHUS MODULAR MODEL LÅNGVIND

### THE FAST HOUSE







#### MICROHUS MODULAR MODEL FAST HOUSE

#### **2 STORY MODELS**



### **15 KVM SPECIALISTS**



MICROHUS MODULAR MODEL 15

# UNIQUE SANDWICH CONTRUCTION



### CURVES ? NO PROBLEM.



## MICROHUS MODULAR BUILDING SYSTEM



BECAUSE SMALLER IS smarter...

MICROHUS MODULARS ARE MADE IN SWEDEN BY PRE-FABRIKEN AB IN LUND