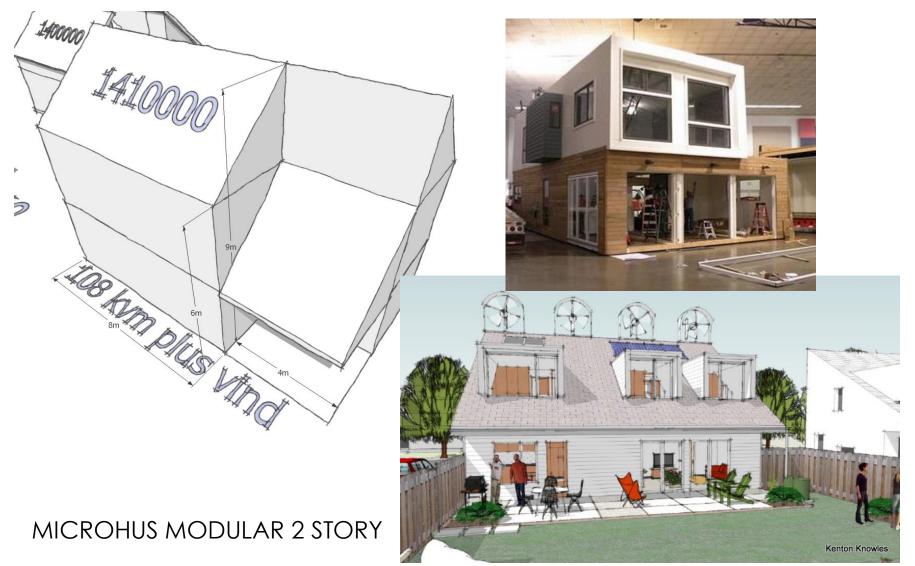

### MICROHUS MODULAR BUILDING SYSTEM

BASIC MODELS 2014

#### CUSTOM CONFIGURATIONS AVAILABLE ON REQUEST

MICROHUS MODULARS ARE MADE IN SWEDEN BY PRE-FABRIKEN AB IN LUND



• CONFIGURE THE MODULES TO THE AREA AND STYLE THAT FIT YOUR DESIRE AND BUDGET



MICROHUS MODULAR MODELS FAST HOUSE AND CLERESTORY





#### MICROHUS MODULAR MODEL BOX

#### OR ONE AND A HALF?



#### MICROHUS MODULAR MODEL CLERESTORY

### ONE STORY WITH LOFT



#### MICROHUS MODULAR MODEL LÅNGVIND

### THE FAST HOUSE







#### MICROHUS MODULAR MODEL FAST HOUSE

#### **2 STORY MODELS**



### **15 KVM SPECIALISTS**



MICROHUS MODULAR MODEL 15

# UNIQUE SANDWICH CONTRUCTION



### CURVES ? NO PROBLEM.



## MICROHUS MODULAR BUILDING SYSTEM



BECAUSE SMALLER IS smarter...

MICROHUS MODULARS ARE MADE IN SWEDEN BY PRE-FABRIKEN AB IN LUND