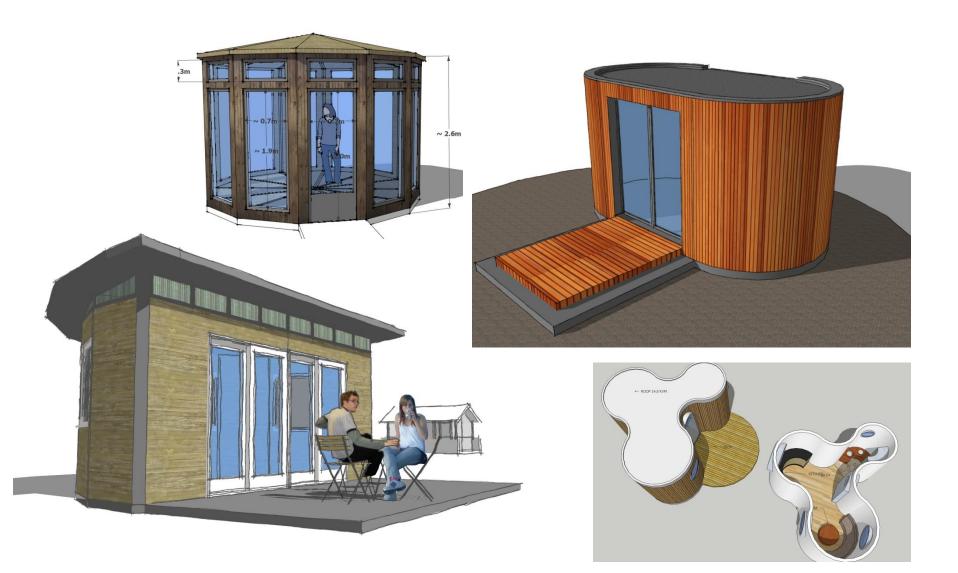

### MICROHUS MODULAR BUILDING SYSTEM

BASIC MODELS 2014

#### CUSTOM CONFIGURATIONS AVAILABLE ON REQUEST

MICROHUS MODULARS ARE MADE IN SWEDEN BY PRE-FABRIKEN AB IN LUND



• CONFIGURE THE MODULES TO THE AREA AND STYLE THAT FIT YOUR DESIRE AND BUDGET



MICROHUS MODULAR MODELS FAST HOUSE AND CLERESTORY





#### MICROHUS MODULAR MODEL BOX

#### OR ONE AND A HALF?



#### MICROHUS MODULAR MODEL CLERESTORY

### ONE STORY WITH LOFT



#### MICROHUS MODULAR MODEL LÅNGVIND

### THE FAST HOUSE







#### MICROHUS MODULAR MODEL FAST HOUSE

#### **2 STORY MODELS**



### **15 KVM SPECIALISTS**



MICROHUS MODULAR MODEL 15

# UNIQUE SANDWICH CONTRUCTION



### CURVES ? NO PROBLEM.



## MICROHUS MODULAR BUILDING SYSTEM



BECAUSE SMALLER IS smarter...

MICROHUS MODULARS ARE MADE IN SWEDEN BY PRE-FABRIKEN AB IN LUND