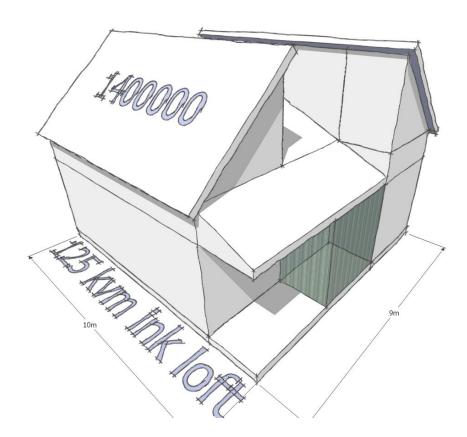

### MICROHUS MODULAR BUILDING SYSTEM

BASIC MODELS 2014

#### CUSTOM CONFIGURATIONS AVAILABLE ON REQUEST

MICROHUS MODULARS ARE MADE IN SWEDEN BY PRE-FABRIKEN AB IN LUND



• CONFIGURE THE MODULES TO THE AREA AND STYLE THAT FIT YOUR DESIRE AND BUDGET



MICROHUS MODULAR MODELS FAST HOUSE AND CLERESTORY





#### MICROHUS MODULAR MODEL BOX

#### OR ONE AND A HALF?



#### MICROHUS MODULAR MODEL CLERESTORY

### ONE STORY WITH LOFT



#### MICROHUS MODULAR MODEL LÅNGVIND

### THE FAST HOUSE







#### MICROHUS MODULAR MODEL FAST HOUSE

#### **2 STORY MODELS**



### **15 KVM SPECIALISTS**



MICROHUS MODULAR MODEL 15

# UNIQUE SANDWICH CONTRUCTION



### CURVES ? NO PROBLEM.



## MICROHUS MODULAR BUILDING SYSTEM



BECAUSE SMALLER IS smarter...

MICROHUS MODULARS ARE MADE IN SWEDEN BY PRE-FABRIKEN AB IN LUND